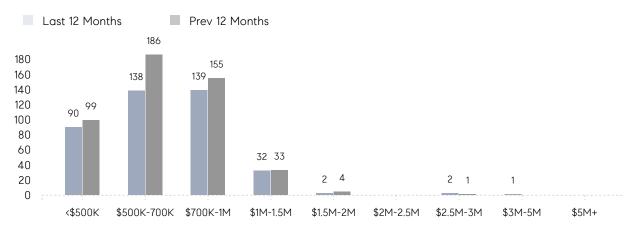

|                | AVERAGE SOLD PRICE | \$834,034 | \$701,065 | 19%       |
|                | # OF CONTRACTS     | 34        | 30        | 13%       |
|                | NEW LISTINGS       | 40        | 28        | 43%       |
| Condo/Co-op/TH | AVERAGE DOM        | 17        | 29        | -41%      |
|                | % OF ASKING PRICE  | 106%      | 100%      |           |
|                | AVERAGE SOLD PRICE | \$594,556 | \$556,966 | 7%        |
|                | # OF CONTRACTS     | 5         | 15        | -67%      |
|                | NEW LISTINGS       | 7         | 15        | -53%      |
|                |                    |           |           |           |

May 2022

May 2021

% Change

# Morris Township

MAY 2022

### Monthly Inventory



### Contracts By Price Range



### Listings By Price Range



# COMPASS



Compass makes no representations or warranties, express or implied, with respect to future market conditions or prices of residential product at the time the subject property or any competitive property is complete and ready for occupancy or with respect to any report, study, finding, recommendation or other information provided by Compass herein. Moreover, no warranty, express or implied, is made or should be assumed regarding the accuracy, adequacy, completeness, legality, reliability, merchantability or fitness for a particular purpose of any information, in part or whole, contained herein. All material is presented with the understanding that Compass shall not be deemed to provide legal, accounting or other professional services. This is no