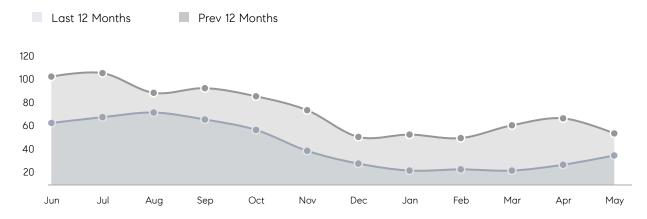

%      | 104%      |           |
|                | AVERAGE SOLD PRICE | \$834,034 | \$701,065 | 19%       |
|                | # OF CONTRACTS     | 34        | 30        | 13%       |
|                | NEW LISTINGS       | 40        | 28        | 43%       |
| Condo/Co-op/TH | AVERAGE DOM        | 17        | 29        | -41%      |
|                | % OF ASKING PRICE  | 106%      | 100%      |           |
|                | AVERAGE SOLD PRICE | \$594,556 | \$556,966 | 7%        |
|                | # OF CONTRACTS     | 5         | 15        | -67%      |
|                | NEW LISTINGS       | 7         | 15        | -53%      |
|                |                    |           |           |           |

May 2022

May 2021

% Change

# Morris Township

MAY 2022

### Monthly Inventory



### Contracts By Price Range



### Listings By Price Range



# COMPASS



Compass makes no representations or warranties, express or implied, with respect to future market conditions or prices of residential product at the time the subject property or any competitive property is complete and ready for occupancy or with respect to any report, study, finding, recommendation or other information provided by Compass herein. Moreover, no warranty, express or implied, is made or should be assumed regarding the accuracy, adequacy, completeness, legality, reliability, merchantability or fitness for a particular purpose of any information, in part or whole, contained herein. All material is presented with the understanding that Compass shall not be deemed to provide legal, accounting or other p