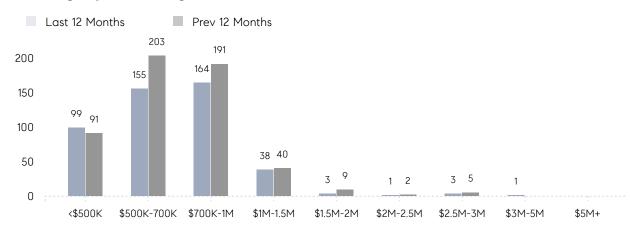

D PRICE | \$834,034 | \$701,065 | 19%       |
|                | # OF CONTRACTS     | 34        | 30        | 13%       |
|                | NEW LISTINGS       | 40        | 28        | 43%       |
| Condo/Co-op/TH | AVERAGE DOM        | 17        | 29        | -41%      |
|                | % OF ASKING PRICE  | 106%      | 100%      |           |
|                | AVERAGE SOLD PRICE | \$594,556 | \$556,966 | 7%        |
|                | # OF CONTRACTS     | 5         | 15        | -67%      |
|                | NEW LISTINGS       | 7         | 15        | -53%      |
|                |                    |           |           |           |

May 2022

May 2021

% Change

# Morris Township

MAY 2022

### Monthly Inventory



### Contracts By Price Range



### Listings By Price Range



# COMPASS



Compass makes no representations or warranties, express or implied, with respect to future market conditions or prices of residential product at the time the subject property or any competitive property is complete and ready for occupancy or with respect to any report, study, finding, recommendation or other information provided by Compass herein. Moreover, no warranty, express or implied, is made or should be assumed regarding the accuracy, adequacy, completeness, legality, reliability, merchantability or fitness for a particular purpose of any information, in part or whole, contained herein. All material is presented with the understanding that Compass shall not be deemed to provide legal, accounting or other professional services. This is not intended to solicit the purch